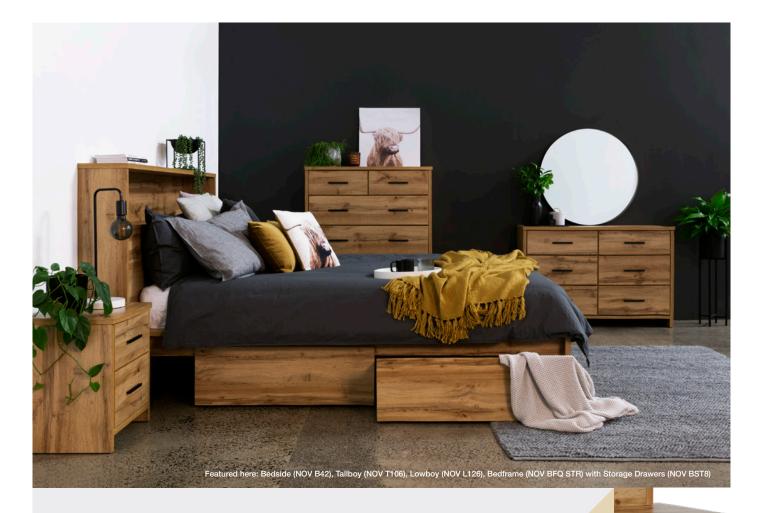

# Classic lines, industrial edge.

Streamlined modern lines in mid-tone woodgrain add warmth and interest to your space, with sleek black hardware for an industrial edge.

This range is a real head-turner lifting a room to a very contemporary look, with a brilliant range of functional pieces that add sophisticated style to the space you're designing. Maximise storage with the clever bedframe with inbuilt storage drawers, or the great drawer configurations to meet your needs. All drawers are easy glide, mounted on full extension metal runners and are furnished internally. The black matte handles have an interesting angled profile and are finished to the highest quality. In fact, all pieces come with a standard 10 year Platform 10 guarantee – can't go past that!

## NOVA > THE COLLECTION

See back page for the full range of units available

Bedside NOV B41

Bedside NOV B42

Lowboy NOV L83

Storage Drawer NOV BST8

Slimboy NOV S45

**Lowboy** NOV L104

Lowboy NOV L126

Dresser NOV D104

Wardrobe NOV W82

Shoe shelf NOV SS110

Headboard NOV HBQ STR

**Bed Frame** (Queen) NOV BFQ STR **Underbed Storage** (Large) NOV BST10