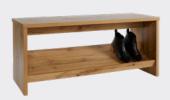

Lowboy NOV L126

Dresser NOV D104

Wardrobe NOV W82

Shoe shelf NOV SS110

Headboard NOV HBQ STR

**Bed Frame** (Queen) NOV BFQ STR **Underbed Storage** (Large) NOV BST10