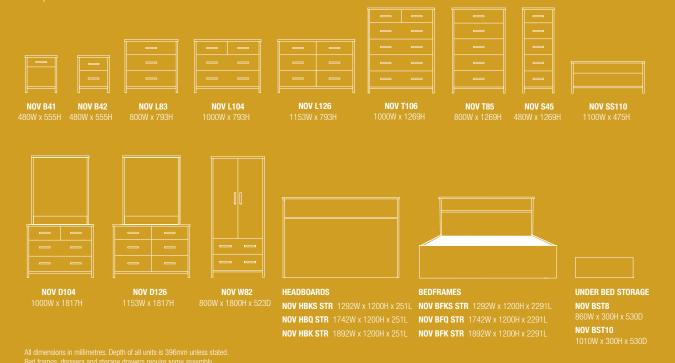

## NOVA > THE COLLECTION

See back page for the full range of units available

Bedside NOV B41

Bedside NOV B42

Lowboy NOV L83

Storage Drawer NOV BST8

Slimboy NOV S45

**Lowboy** NOV L104

Lowboy NOV L126

Dresser NOV D104

Wardrobe NOV W82

Shoe shelf NOV SS110

Headboard NOV HBQ STR

**Bed Frame** (Queen) NOV BFQ STR **Underbed Storage** (Large) NOV BST10