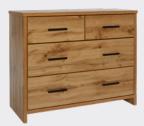

## NOVA > THE COLLECTION

See back page for the full range of units available

Bedside NOV B41

Bedside NOV B42

Lowboy NOV L83

Storage Drawer NOV BST8

Slimboy NOV S45

**Lowboy** NOV L104