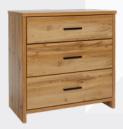

## NOVA > THE COLLECTION

See back page for the full range of units available

Bedside NOV B41

Bedside NOV B42

Lowboy NOV L83

Storage Drawer NOV BST8

Slimboy NOV S45

**Lowboy** NOV L104

Lowboy NOV L126

Dresser NOV D104

Wardrobe NOV W82

Shoe shelf NOV SS110

Headboard NOV HBQ STR

**Bed Frame** (Queen) NOV BFQ STR **Underbed Storage** (Large) NOV BST10