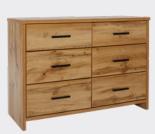

Lowboy NOV L126

Dresser NOV D104

Wardrobe NOV W82

Shoe shelf NOV SS110

Headboard NOV HBQ STR

**Bed Frame** (Queen) NOV BFQ STR **Underbed Storage** (Large) NOV BST10