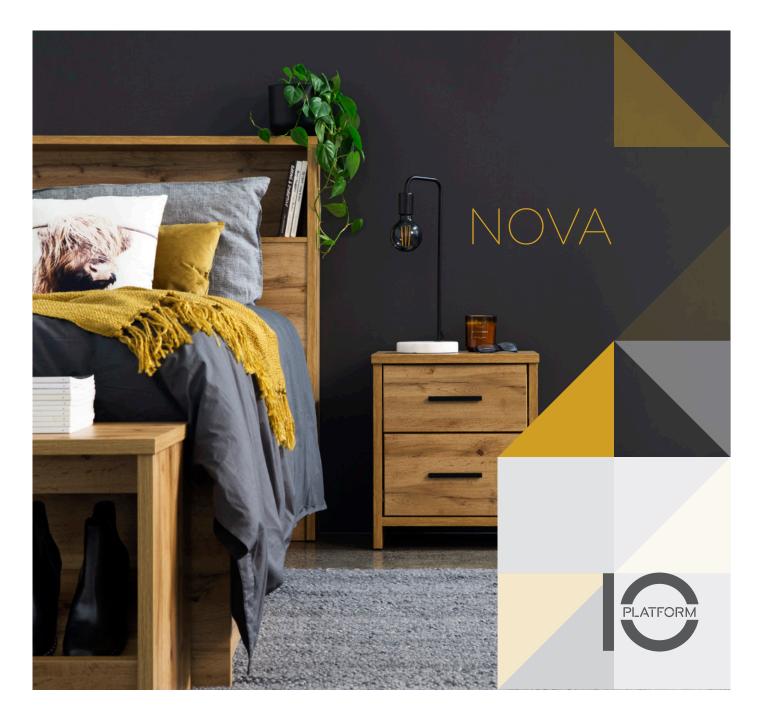

# Classic lines, industrial edge.

Streamlined modern lines in mid-tone woodgrain add warmth and interest to your space, with sleek black hardware for an industrial edge.

This range is a real head-turner lifting a room to a very contemporary look, with a brilliant range of functional pieces that add sophisticated style to the space you're designing. Maximise storage with the clever bedframe with inbuilt storage drawers, or the great drawer configurations to meet your needs. All drawers are easy glide, mounted on full extension metal runners and are furnished internally. The black matte handles have an interesting angled profile and are finished to the highest quality. In fact, all pieces come with a standard 10 year Platform 10 guarantee – can't go past that!

Matte black handles