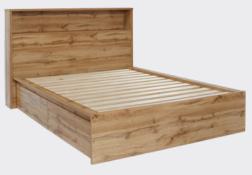

Lowboy NOV L126

Dresser NOV D104

Wardrobe NOV W82

Shoe shelf NOV SS110

Headboard NOV HBQ STR

**Bed Frame** (Queen) NOV BFQ STR **Underbed Storage** (Large) NOV BST10