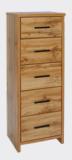

## NOVA > THE COLLECTION

See back page for the full range of units available

Bedside NOV B41

Bedside NOV B42

Lowboy NOV L83

Storage Drawer NOV BST8

Slimboy NOV S45

**Lowboy** NOV L104

Lowboy NOV L126

Dresser NOV D104

Wardrobe NOV W82

Shoe shelf NOV SS110

Headboard NOV HBQ STR

**Bed Frame** (Queen) NOV BFQ STR **Underbed Storage** (Large) NOV BST10