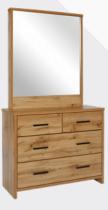

Lowboy NOV L126

Dresser NOV D104

Wardrobe NOV W82

Shoe shelf NOV SS110

Headboard NOV HBQ STR

**Bed Frame** (Queen) NOV BFQ STR **Underbed Storage** (Large) NOV BST10